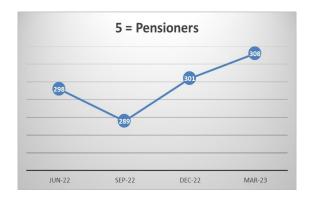

Annex 1 – TPR Errors by Member Numbers

|            | De c-22           |               |          |               | Mar-23            |               |             |               |        |
|------------|-------------------|---------------|----------|---------------|-------------------|---------------|-------------|---------------|--------|
|            | Member<br>Records | TPR<br>Errors | % Errors | Data<br>Score | Member<br>Records | TPR<br>Errors | %<br>Errors | Data<br>Score | *Trend |
| ACTIVE     | 39789             | 286           | 0.72%    | 99.28         | 40235             | 193           | 0.48%       | 99.52         | -93    |
| UNDECIDED  | 6621              | 236           | 3.56%    | 96.44         | 6064              | 226           | 3.73%       | 96.27         | -10    |
| DEFERRED   | 43825             | 3822          | 8.72%    | 91.28         | 44310             | 3718          | 8.39%       | 91.61         | -104   |
| PENSIONERS | 35986             | 301           | 0.84%    | 99.16         | 36454             | 308           | 0.84%       | 99.16         | +7     |
| DEPENDANTS | 5479              | 110           | 2.01%    | 97.99         | 5563              | 105           | 1.89%       | 98.11         | -5     |
| FROZEN     | 5631              | 1740          | 30.90%   | 69.10         | 6011              | 1765          | 29.36%      | 70.64         | +25    |
| TOTALS     | 137331            | 6495          | 4.73%    | 95.27         | 138637            | 6315          | 4.56%       | 95.44         | - 180  |

## **TPR Error Numbers by Status**