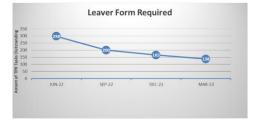

Annex 2 – Outstanding Queries by Type (there may be multiple queries per member)

|                                          | Dec-22        |        | Mar-23     |        |        |  |
|------------------------------------------|---------------|--------|------------|--------|--------|--|
|                                          | TPR<br>Errors | %      | TPR Errors | %      | *Trend |  |
| Age 75 Exceeded Lgps Eligibility Issue   | 77            | 1.17%  | 70         | 1.10%  | -7     |  |
| Care Pay For 2014-2015 Required          | 7             | 0.11%  | 3          | 0.05%  | -4     |  |
| Care Pay For 2015-2016 Required          | 10            | 0.15%  | 4          | 0.06%  | -6     |  |
| Care Pay For 2016-2017 Required          | 9             | 0.14%  | 3          | 0.05%  | -6     |  |
| Care Pay For 2017-2018 Required          | 7             | 0.11%  | 7          | 0.11%  | 0      |  |
| Care Pay For 2018-2019 Required          | 14            | 0.21%  | 16         | 0.25%  | +2     |  |
| Care Pay For 2019-2020 Required          | 8             | 0.12%  | 13         | 0.20%  | +5     |  |
| Care Pay For 2020-2021 Required          | 19            | 0.29%  | 14         | 0.22%  | -5     |  |
| CARE pay for 2021-2022 required          | 62            | 0.94%  | 53         | 0.83%  | -9     |  |
| CARE pay for 2022-2023 required          | 0             | 0.00%  | 12         | 0.19%  | +12    |  |
| Missing data on leaver form - Escalation | 0             | 0.00%  | 0          | 0.00%  | 0      |  |
| Casual Hours Data Required               | 0             | 0.00%  | 0          | 0.00%  | 0      |  |
| Correct Address Required                 | 5520          | 83.97% | 5395       | 84.47% | -125   |  |
| Correct Forenames Required               | 9             | 0.14%  | 9          | 0.14%  | 0      |  |
| Correct Gender Required                  | 0             | 0.00%  | 0          | 0.00%  | 0      |  |
| Correct Hours Format Required            | 2             | 0.03%  | 0          | 0.00%  | -2     |  |
| Correct Nino Required                    | 157           | 2.39%  | 156        | 2.44%  | -1     |  |
| Correct Title Required le Miss Or Mr     | 2             | 0.03%  | 1          | 0.02%  | -1     |  |
| Data Required From A Previous Employer   | 22            | 0.33%  | 9          | 0.14%  | -13    |  |
| Date Joined Fund Required                | 4             | 0.06%  | 1          | 0.02%  | -3     |  |
| Historic Refund Case                     | 478           | 7.27%  | 478        | 7.48%  | 0      |  |
| Leaver Form Required                     | 165           | 2.51%  | 138        | 2.16%  | -27    |  |
| Pay Ref Required                         | 0             | 0.00%  | 5          | 0.08%  | +5     |  |
| Correct Surname Required                 | 0             | 0.00%  | 0          | 0.00%  | 0      |  |
| Correct FTE Pensionable Salary 16-17 req | 2             | 0.03%  | 0          | 0.00%  | -2     |  |
| Grand total                              | 6574          | 100%   | 6387       | 100%   |        |  |