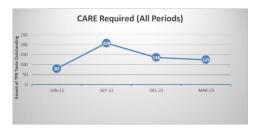

Annex 2 – Outstanding Queries by Type (there may be multiple queries per member)

|                                          | Dec-22        |        | Mar-23     |        |        |  |
|------------------------------------------|---------------|--------|------------|--------|--------|--|
|                                          | TPR<br>Errors | %      | TPR Errors | %      | *Trend |  |
| Age 75 Exceeded Lgps Eligibility Issue   | 77            | 1.17%  | 70         | 1.10%  | -7     |  |
| Care Pay For 2014-2015 Required          | 7             | 0.11%  | 3          | 0.05%  | -4     |  |
| Care Pay For 2015-2016 Required          | 10            | 0.15%  | 4          | 0.06%  | -6     |  |
| Care Pay For 2016-2017 Required          | 9             | 0.14%  | 3          | 0.05%  | -6     |  |
| Care Pay For 2017-2018 Required          | 7             | 0.11%  | 7          | 0.11%  | 0      |  |
| Care Pay For 2018-2019 Required          | 14            | 0.21%  | 16         | 0.25%  | +2     |  |
| Care Pay For 2019-2020 Required          | 8             | 0.12%  | 13         | 0.20%  | +5     |  |
| Care Pay For 2020-2021 Required          | 19            | 0.29%  | 14         | 0.22%  | -5     |  |
| CARE pay for 2021-2022 required          | 62            | 0.94%  | 53         | 0.83%  | -9     |  |
| CARE pay for 2022-2023 required          | 0             | 0.00%  | 12         | 0.19%  | +12    |  |
| Missing data on leaver form - Escalation | 0             | 0.00%  | 0          | 0.00%  | 0      |  |
| Casual Hours Data Required               | 0             | 0.00%  | 0          | 0.00%  | 0      |  |
| Correct Address Required                 | 5520          | 83.97% | 5395       | 84.47% | -125   |  |
| Correct Forenames Required               | 9             | 0.14%  | 9          | 0.14%  | 0      |  |
| Correct Gender Required                  | 0             | 0.00%  | 0          | 0.00%  | 0      |  |
| Correct Hours Format Required            | 2             | 0.03%  | 0          | 0.00%  | -2     |  |
| Correct Nino Required                    | 157           | 2.39%  | 156        | 2.44%  | -1     |  |
| Correct Title Required le Miss Or Mr     | 2             | 0.03%  | 1          | 0.02%  | -1     |  |
| Data Required From A Previous Employer   | 22            | 0.33%  | 9          | 0.14%  | -13    |  |
| Date Joined Fund Required                | 4             | 0.06%  | 1          | 0.02%  | -3     |  |
| Historic Refund Case                     | 478           | 7.27%  | 478        | 7.48%  | 0      |  |
| Leaver Form Required                     | 165           | 2.51%  | 138        | 2.16%  | -27    |  |
| Pay Ref Required                         | 0             | 0.00%  | 5          | 0.08%  | +5     |  |
| Correct Surname Required                 | 0             | 0.00%  | 0          | 0.00%  | 0      |  |
| Correct FTE Pensionable Salary 16-17 req | 2             | 0.03%  | 0          | 0.00%  | -2     |  |
| Grand total                              | 6574          | 100%   | 6387       | 100%   |        |  |