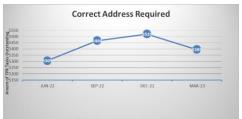

Annex 2 – Outstanding Queries by Type (there may be multiple queries per member)

|                                          | Dec-22        |        | Mar-23     |        |        |  |
|------------------------------------------|---------------|--------|------------|--------|--------|--|
|                                          | TPR<br>Errors | %      | TPR Errors | %      | *Trend |  |
| Age 75 Exceeded Lgps Eligibility Issue   | 77            | 1.17%  | 70         | 1.10%  | -7     |  |
| Care Pay For 2014-2015 Required          | 7             | 0.11%  | 3          | 0.05%  | -4     |  |
| Care Pay For 2015-2016 Required          | 10            | 0.15%  | 4          | 0.06%  | -6     |  |
| Care Pay For 2016-2017 Required          | 9             | 0.14%  | 3          | 0.05%  | -6     |  |
| Care Pay For 2017-2018 Required          | 7             | 0.11%  | 7          | 0.11%  | 0      |  |
| Care Pay For 2018-2019 Required          | 14            | 0.21%  | 16         | 0.25%  | +2     |  |
| Care Pay For 2019-2020 Required          | 8             | 0.12%  | 13         | 0.20%  | +5     |  |
| Care Pay For 2020-2021 Required          | 19            | 0.29%  | 14         | 0.22%  | -5     |  |
| CARE pay for 2021-2022 required          | 62            | 0.94%  | 53         | 0.83%  | -9     |  |
| CARE pay for 2022-2023 required          | 0             | 0.00%  | 12         | 0.19%  | +12    |  |
| Missing data on leaver form - Escalation | 0             | 0.00%  | 0          | 0.00%  | 0      |  |
| Casual Hours Data Required               | 0             | 0.00%  | 0          | 0.00%  | 0      |  |
| Correct Address Required                 | 5520          | 83.97% | 5395       | 84.47% | -125   |  |
| Correct Forenames Required               | 9             | 0.14%  | 9          | 0.14%  | 0      |  |
| Correct Gender Required                  | 0             | 0.00%  | 0          | 0.00%  | 0      |  |
| Correct Hours Format Required            | 2             | 0.03%  | 0          | 0.00%  | -2     |  |
| Correct Nino Required                    | 157           | 2.39%  | 156        | 2.44%  | -1     |  |
| Correct Title Required le Miss Or Mr     | 2             | 0.03%  | 1          | 0.02%  | -1     |  |
| Data Required From A Previous Employer   | 22            | 0.33%  | 9          | 0.14%  | -13    |  |
| Date Joined Fund Required                | 4             | 0.06%  | 1          | 0.02%  | -3     |  |
| Historic Refund Case                     | 478           | 7.27%  | 478        | 7.48%  | 0      |  |
| Leaver Form Required                     | 165           | 2.51%  | 138        | 2.16%  | -27    |  |
| Pay Ref Required                         | 0             | 0.00%  | 5          | 0.08%  | +5     |  |
| Correct Surname Required                 | 0             | 0.00%  | 0          | 0.00%  | 0      |  |
| Correct FTE Pensionable Salary 16-17 req | 2             | 0.03%  | 0          | 0.00%  | -2     |  |
| Grand total                              | 6574          | 100%   | 6387       | 100%   |        |  |