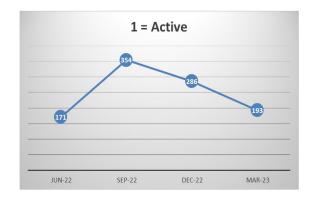

Annex 1 – TPR Errors by Member Numbers

|            | De c-22           |               |          |               | Mar-23            |               |             |               |        |
|------------|-------------------|---------------|----------|---------------|-------------------|---------------|-------------|---------------|--------|
|            | Member<br>Records | TPR<br>Errors | % Errors | Data<br>Score | Member<br>Records | TPR<br>Errors | %<br>Errors | Data<br>Score | *Trend |
| ACTIVE     | 39789             | 286           | 0.72%    | 99.28         | 40235             | 193           | 0.48%       | 99.52         | -93    |
| UNDECIDED  | 6621              | 236           | 3.56%    | 96.44         | 6064              | 226           | 3.73%       | 96.27         | -10    |
| DEFERRED   | 43825             | 3822          | 8.72%    | 91.28         | 44310             | 3718          | 8.39%       | 91.61         | -104   |
| PENSIONERS | 35986             | 301           | 0.84%    | 99.16         | 36454             | 308           | 0.84%       | 99.16         | +7     |
| DEPENDANTS | 5479              | 110           | 2.01%    | 97.99         | 5563              | 105           | 1.89%       | 98.11         | -5     |
| FROZEN     | 5631              | 1740          | 30.90%   | 69.10         | 6011              | 1765          | 29.36%      | 70.64         | +25    |
| TOTALS     | 137331            | 6495          | 4.73%    | 95.27         | 138637            | 6315          | 4.56%       | 95.44         | - 180  |

## **TPR Error Numbers by Status**