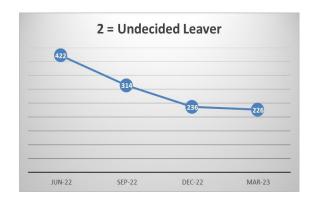

Annex 1 – TPR Errors by Member Numbers

|            | De c-22           |               |          |               | Mar-23            |               |             |               |        |
|------------|-------------------|---------------|----------|---------------|-------------------|---------------|-------------|---------------|--------|
|            | Member<br>Records | TPR<br>Errors | % Errors | Data<br>Score | Member<br>Records | TPR<br>Errors | %<br>Errors | Data<br>Score | *Trend |
| ACTIVE     | 39789             | 286           | 0.72%    | 99.28         | 40235             | 193           | 0.48%       | 99.52         | -93    |
| UNDECIDED  | 6621              | 236           | 3.56%    | 96.44         | 6064              | 226           | 3.73%       | 96.27         | -10    |
| DEFERRED   | 43825             | 3822          | 8.72%    | 91.28         | 44310             | 3718          | 8.39%       | 91.61         | -104   |
| PENSIONERS | 35986             | 301           | 0.84%    | 99.16         | 36454             | 308           | 0.84%       | 99.16         | +7     |
| DEPENDANTS | 5479              | 110           | 2.01%    | 97.99         | 5563              | 105           | 1.89%       | 98.11         | -5     |
| FROZEN     | 5631              | 1740          | 30.90%   | 69.10         | 6011              | 1765          | 29.36%      | 70.64         | +25    |
| TOTALS     | 137331            | 6495          | 4.73%    | 95.27         | 138637            | 6315          | 4.56%       | 95.44         | - 180  |

## **TPR Error Numbers by Status**