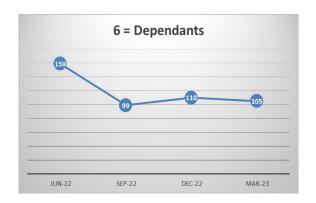

Annex 1 – TPR Errors by Member Numbers

|            | De c-22           |               |          |               | Mar-23            |               |             |               |        |
|------------|-------------------|---------------|----------|---------------|-------------------|---------------|-------------|---------------|--------|
|            | Member<br>Records | TPR<br>Errors | % Errors | Data<br>Score | Member<br>Records | TPR<br>Errors | %<br>Errors | Data<br>Score | *Trend |
| ACTIVE     | 39789             | 286           | 0.72%    | 99.28         | 40235             | 193           | 0.48%       | 99.52         | -93    |
| UNDECIDED  | 6621              | 236           | 3.56%    | 96.44         | 6064              | 226           | 3.73%       | 96.27         | -10    |
| DEFERRED   | 43825             | 3822          | 8.72%    | 91.28         | 44310             | 3718          | 8.39%       | 91.61         | -104   |
| PENSIONERS | 35986             | 301           | 0.84%    | 99.16         | 36454             | 308           | 0.84%       | 99.16         | +7     |
| DEPENDANTS | 5479              | 110           | 2.01%    | 97.99         | 5563              | 105           | 1.89%       | 98.11         | -5     |
| FROZEN     | 5631              | 1740          | 30.90%   | 69.10         | 6011              | 1765          | 29.36%      | 70.64         | +25    |
| TOTALS     | 137331            | 6495          | 4.73%    | 95.27         | 138637            | 6315          | 4.56%       | 95.44         | - 180  |

## **TPR Error Numbers by Status**