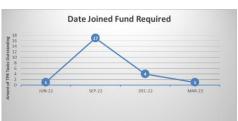

Annex 2 – Outstanding Queries by Type (there may be multiple queries per member)

|                                          | Dec-22        |        | Mar-23     |        |        |  |
|------------------------------------------|---------------|--------|------------|--------|--------|--|
|                                          | TPR<br>Errors | %      | TPR Errors | %      | *Trend |  |
| Age 75 Exceeded Lgps Eligibility Issue   | 77            | 1.17%  | 70         | 1.10%  | -7     |  |
| Care Pay For 2014-2015 Required          | 7             | 0.11%  | 3          | 0.05%  | -4     |  |
| Care Pay For 2015-2016 Required          | 10            | 0.15%  | 4          | 0.06%  | -6     |  |
| Care Pay For 2016-2017 Required          | 9             | 0.14%  | 3          | 0.05%  | -6     |  |
| Care Pay For 2017-2018 Required          | 7             | 0.11%  | 7          | 0.11%  | 0      |  |
| Care Pay For 2018-2019 Required          | 14            | 0.21%  | 16         | 0.25%  | +2     |  |
| Care Pay For 2019-2020 Required          | 8             | 0.12%  | 13         | 0.20%  | +5     |  |
| Care Pay For 2020-2021 Required          | 19            | 0.29%  | 14         | 0.22%  | -5     |  |
| CARE pay for 2021-2022 required          | 62            | 0.94%  | 53         | 0.83%  | -9     |  |
| CARE pay for 2022-2023 required          | 0             | 0.00%  | 12         | 0.19%  | +12    |  |
| Missing data on leaver form - Escalation | 0             | 0.00%  | 0          | 0.00%  | 0      |  |
| Casual Hours Data Required               | 0             | 0.00%  | 0          | 0.00%  | 0      |  |
| Correct Address Required                 | 5520          | 83.97% | 5395       | 84.47% | -125   |  |
| Correct Forenames Required               | 9             | 0.14%  | 9          | 0.14%  | 0      |  |
| Correct Gender Required                  | 0             | 0.00%  | 0          | 0.00%  | 0      |  |
| Correct Hours Format Required            | 2             | 0.03%  | 0          | 0.00%  | -2     |  |
| Correct Nino Required                    | 157           | 2.39%  | 156        | 2.44%  | -1     |  |
| Correct Title Required le Miss Or Mr     | 2             | 0.03%  | 1          | 0.02%  | -1     |  |
| Data Required From A Previous Employer   | 22            | 0.33%  | 9          | 0.14%  | -13    |  |
| Date Joined Fund Required                | 4             | 0.06%  | 1          | 0.02%  | -3     |  |
| Historic Refund Case                     | 478           | 7.27%  | 478        | 7.48%  | 0      |  |
| Leaver Form Required                     | 165           | 2.51%  | 138        | 2.16%  | -27    |  |
| Pay Ref Required                         | 0             | 0.00%  | 5          | 0.08%  | +5     |  |
| Correct Surname Required                 | 0             | 0.00%  | 0          | 0.00%  | 0      |  |
| Correct FTE Pensionable Salary 16-17 req | 2             | 0.03%  | 0          | 0.00%  | -2     |  |
| Grand total                              | 6574          | 100%   | 6387       | 100%   |        |  |