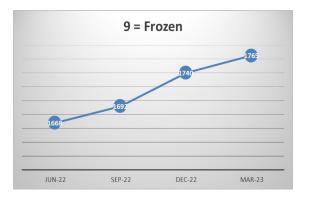

Annex 1 – TPR Errors by Member Numbers

|            | De c-22           |               |          |               | Mar-23            |               |             |               |        |
|------------|-------------------|---------------|----------|---------------|-------------------|---------------|-------------|---------------|--------|
|            | Member<br>Records | TPR<br>Errors | % Errors | Data<br>Score | Member<br>Records | TPR<br>Errors | %<br>Errors | Data<br>Score | *Trend |
| ACTIVE     | 39789             | 286           | 0.72%    | 99.28         | 40235             | 193           | 0.48%       | 99.52         | -93    |
| UNDECIDED  | 6621              | 236           | 3.56%    | 96.44         | 6064              | 226           | 3.73%       | 96.27         | -10    |
| DEFERRED   | 43825             | 3822          | 8.72%    | 91.28         | 44310             | 3718          | 8.39%       | 91.61         | -104   |
| PENSIONERS | 35986             | 301           | 0.84%    | 99.16         | 36454             | 308           | 0.84%       | 99.16         | +7     |
| DEPENDANTS | 5479              | 110           | 2.01%    | 97.99         | 5563              | 105           | 1.89%       | 98.11         | -5     |
| FROZEN     | 5631              | 1740          | 30.90%   | 69.10         | 6011              | 1765          | 29.36%      | 70.64         | +25    |
| TOTALS     | 137331            | 6495          | 4.73%    | 95.27         | 138637            | 6315          | 4.56%       | 95.44         | - 180  |

## **TPR Error Numbers by Status**