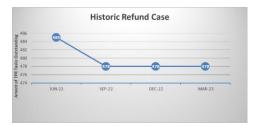

Annex 2 – Outstanding Queries by Type (there may be multiple queries per member)

|                                          | Dec-22        |        | Mar-23     |        |        |  |
|------------------------------------------|---------------|--------|------------|--------|--------|--|
|                                          | TPR<br>Errors | %      | TPR Errors | %      | *Trend |  |
| Age 75 Exceeded Lgps Eligibility Issue   | 77            | 1.17%  | 70         | 1.10%  | -7     |  |
| Care Pay For 2014-2015 Required          | 7             | 0.11%  | 3          | 0.05%  | -4     |  |
| Care Pay For 2015-2016 Required          | 10            | 0.15%  | 4          | 0.06%  | -6     |  |
| Care Pay For 2016-2017 Required          | 9             | 0.14%  | 3          | 0.05%  | -6     |  |
| Care Pay For 2017-2018 Required          | 7             | 0.11%  | 7          | 0.11%  | 0      |  |
| Care Pay For 2018-2019 Required          | 14            | 0.21%  | 16         | 0.25%  | +2     |  |
| Care Pay For 2019-2020 Required          | 8             | 0.12%  | 13         | 0.20%  | +5     |  |
| Care Pay For 2020-2021 Required          | 19            | 0.29%  | 14         | 0.22%  | -5     |  |
| CARE pay for 2021-2022 required          | 62            | 0.94%  | 53         | 0.83%  | -9     |  |
| CARE pay for 2022-2023 required          | 0             | 0.00%  | 12         | 0.19%  | +12    |  |
| Missing data on leaver form - Escalation | 0             | 0.00%  | 0          | 0.00%  | 0      |  |
| Casual Hours Data Required               | 0             | 0.00%  | 0          | 0.00%  | 0      |  |
| Correct Address Required                 | 5520          | 83.97% | 5395       | 84.47% | -125   |  |
| Correct Forenames Required               | 9             | 0.14%  | 9          | 0.14%  | 0      |  |
| Correct Gender Required                  | 0             | 0.00%  | 0          | 0.00%  | 0      |  |
| Correct Hours Format Required            | 2             | 0.03%  | 0          | 0.00%  | -2     |  |
| Correct Nino Required                    | 157           | 2.39%  | 156        | 2.44%  | -1     |  |
| Correct Title Required le Miss Or Mr     | 2             | 0.03%  | 1          | 0.02%  | -1     |  |
| Data Required From A Previous Employer   | 22            | 0.33%  | 9          | 0.14%  | -13    |  |
| Date Joined Fund Required                | 4             | 0.06%  | 1          | 0.02%  | -3     |  |
| Historic Refund Case                     | 478           | 7.27%  | 478        | 7.48%  | 0      |  |
| Leaver Form Required                     | 165           | 2.51%  | 138        | 2.16%  | -27    |  |
| Pay Ref Required                         | 0             | 0.00%  | 5          | 0.08%  | +5     |  |
| Correct Surname Required                 | 0             | 0.00%  | 0          | 0.00%  | 0      |  |
| Correct FTE Pensionable Salary 16-17 req | 2             | 0.03%  | 0          | 0.00%  | -2     |  |
| Grand total                              | 6574          | 100%   | 6387       | 100%   |        |  |

## **TPR Error Numbers by Error Type**