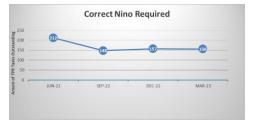

Annex 2 – Outstanding Queries by Type (there may be multiple queries per member)

|                                          | Dec-22        |        | Mar-23     |        |        |  |
|------------------------------------------|---------------|--------|------------|--------|--------|--|
|                                          | TPR<br>Errors | %      | TPR Errors | %      | *Trend |  |
| Age 75 Exceeded Lgps Eligibility Issue   | 77            | 1.17%  | 70         | 1.10%  | -7     |  |
| Care Pay For 2014-2015 Required          | 7             | 0.11%  | 3          | 0.05%  | -4     |  |
| Care Pay For 2015-2016 Required          | 10            | 0.15%  | 4          | 0.06%  | -6     |  |
| Care Pay For 2016-2017 Required          | 9             | 0.14%  | 3          | 0.05%  | -6     |  |
| Care Pay For 2017-2018 Required          | 7             | 0.11%  | 7          | 0.11%  | 0      |  |
| Care Pay For 2018-2019 Required          | 14            | 0.21%  | 16         | 0.25%  | +2     |  |
| Care Pay For 2019-2020 Required          | 8             | 0.12%  | 13         | 0.20%  | +5     |  |
| Care Pay For 2020-2021 Required          | 19            | 0.29%  | 14         | 0.22%  | -5     |  |
| CARE pay for 2021-2022 required          | 62            | 0.94%  | 53         | 0.83%  | -9     |  |
| CARE pay for 2022-2023 required          | 0             | 0.00%  | 12         | 0.19%  | +12    |  |
| Missing data on leaver form - Escalation | 0             | 0.00%  | 0          | 0.00%  | 0      |  |
| Casual Hours Data Required               | 0             | 0.00%  | 0          | 0.00%  | 0      |  |
| Correct Address Required                 | 5520          | 83.97% | 5395       | 84.47% | -125   |  |
| Correct Forenames Required               | 9             | 0.14%  | 9          | 0.14%  | 0      |  |
| Correct Gender Required                  | 0             | 0.00%  | 0          | 0.00%  | 0      |  |
| Correct Hours Format Required            | 2             | 0.03%  | 0          | 0.00%  | -2     |  |
| Correct Nino Required                    | 157           | 2.39%  | 156        | 2.44%  | -1     |  |
| Correct Title Required le Miss Or Mr     | 2             | 0.03%  | 1          | 0.02%  | -1     |  |
| Data Required From A Previous Employer   | 22            | 0.33%  | 9          | 0.14%  | -13    |  |
| Date Joined Fund Required                | 4             | 0.06%  | 1          | 0.02%  | -3     |  |
| Historic Refund Case                     | 478           | 7.27%  | 478        | 7.48%  | 0      |  |
| Leaver Form Required                     | 165           | 2.51%  | 138        | 2.16%  | -27    |  |
| Pay Ref Required                         | 0             | 0.00%  | 5          | 0.08%  | +5     |  |
| Correct Surname Required                 | 0             | 0.00%  | 0          | 0.00%  | 0      |  |
| Correct FTE Pensionable Salary 16-17 req | 2             | 0.03%  | 0          | 0.00%  | -2     |  |
| Grand total                              | 6574          | 100%   | 6387       | 100%   |        |  |