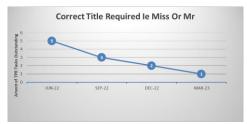

Annex 2 – Outstanding Queries by Type (there may be multiple queries per member)

|                                          | Dec-22        |        | Mar-23     |        |        |  |
|------------------------------------------|---------------|--------|------------|--------|--------|--|
|                                          | TPR<br>Errors | %      | TPR Errors | %      | *Trend |  |
| Age 75 Exceeded Lgps Eligibility Issue   | 77            | 1.17%  | 70         | 1.10%  | -7     |  |
| Care Pay For 2014-2015 Required          | 7             | 0.11%  | 3          | 0.05%  | -4     |  |
| Care Pay For 2015-2016 Required          | 10            | 0.15%  | 4          | 0.06%  | -6     |  |
| Care Pay For 2016-2017 Required          | 9             | 0.14%  | 3          | 0.05%  | -6     |  |
| Care Pay For 2017-2018 Required          | 7             | 0.11%  | 7          | 0.11%  | 0      |  |
| Care Pay For 2018-2019 Required          | 14            | 0.21%  | 16         | 0.25%  | +2     |  |
| Care Pay For 2019-2020 Required          | 8             | 0.12%  | 13         | 0.20%  | +5     |  |
| Care Pay For 2020-2021 Required          | 19            | 0.29%  | 14         | 0.22%  | -5     |  |
| CARE pay for 2021-2022 required          | 62            | 0.94%  | 53         | 0.83%  | -9     |  |
| CARE pay for 2022-2023 required          | 0             | 0.00%  | 12         | 0.19%  | +12    |  |
| Missing data on leaver form - Escalation | 0             | 0.00%  | 0          | 0.00%  | 0      |  |
| Casual Hours Data Required               | 0             | 0.00%  | 0          | 0.00%  | 0      |  |
| Correct Address Required                 | 5520          | 83.97% | 5395       | 84.47% | -125   |  |
| Correct Forenames Required               | 9             | 0.14%  | 9          | 0.14%  | 0      |  |
| Correct Gender Required                  | 0             | 0.00%  | 0          | 0.00%  | 0      |  |
| Correct Hours Format Required            | 2             | 0.03%  | 0          | 0.00%  | -2     |  |
| Correct Nino Required                    | 157           | 2.39%  | 156        | 2.44%  | -1     |  |
| Correct Title Required le Miss Or Mr     | 2             | 0.03%  | 1          | 0.02%  | -1     |  |
| Data Required From A Previous Employer   | 22            | 0.33%  | 9          | 0.14%  | -13    |  |
| Date Joined Fund Required                | 4             | 0.06%  | 1          | 0.02%  | -3     |  |
| Historic Refund Case                     | 478           | 7.27%  | 478        | 7.48%  | 0      |  |
| Leaver Form Required                     | 165           | 2.51%  | 138        | 2.16%  | -27    |  |
| Pay Ref Required                         | 0             | 0.00%  | 5          | 0.08%  | +5     |  |
| Correct Surname Required                 | 0             | 0.00%  | 0          | 0.00%  | 0      |  |
| Correct FTE Pensionable Salary 16-17 req | 2             | 0.03%  | 0          | 0.00%  | -2     |  |
| Grand total                              | 6574          | 100%   | 6387       | 100%   |        |  |