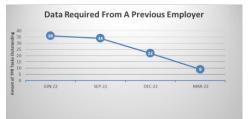

Annex 2 – Outstanding Queries by Type (there may be multiple queries per member)

|                                          | Dec-22        |        | Mar-23     |        |        |  |
|------------------------------------------|---------------|--------|------------|--------|--------|--|
|                                          | TPR<br>Errors | %      | TPR Errors | %      | *Trend |  |
| Age 75 Exceeded Lgps Eligibility Issue   | 77            | 1.17%  | 70         | 1.10%  | -7     |  |
| Care Pay For 2014-2015 Required          | 7             | 0.11%  | 3          | 0.05%  | -4     |  |
| Care Pay For 2015-2016 Required          | 10            | 0.15%  | 4          | 0.06%  | -6     |  |
| Care Pay For 2016-2017 Required          | 9             | 0.14%  | 3          | 0.05%  | -6     |  |
| Care Pay For 2017-2018 Required          | 7             | 0.11%  | 7          | 0.11%  | 0      |  |
| Care Pay For 2018-2019 Required          | 14            | 0.21%  | 16         | 0.25%  | +2     |  |
| Care Pay For 2019-2020 Required          | 8             | 0.12%  | 13         | 0.20%  | +5     |  |
| Care Pay For 2020-2021 Required          | 19            | 0.29%  | 14         | 0.22%  | -5     |  |
| CARE pay for 2021-2022 required          | 62            | 0.94%  | 53         | 0.83%  | -9     |  |
| CARE pay for 2022-2023 required          | 0             | 0.00%  | 12         | 0.19%  | +12    |  |
| Missing data on leaver form - Escalation | 0             | 0.00%  | 0          | 0.00%  | 0      |  |
| Casual Hours Data Required               | 0             | 0.00%  | 0          | 0.00%  | 0      |  |
| Correct Address Required                 | 5520          | 83.97% | 5395       | 84.47% | -125   |  |
| Correct Forenames Required               | 9             | 0.14%  | 9          | 0.14%  | 0      |  |
| Correct Gender Required                  | 0             | 0.00%  | 0          | 0.00%  | 0      |  |
| Correct Hours Format Required            | 2             | 0.03%  | 0          | 0.00%  | -2     |  |
| Correct Nino Required                    | 157           | 2.39%  | 156        | 2.44%  | -1     |  |
| Correct Title Required le Miss Or Mr     | 2             | 0.03%  | 1          | 0.02%  | -1     |  |
| Data Required From A Previous Employer   | 22            | 0.33%  | 9          | 0.14%  | -13    |  |
| Date Joined Fund Required                | 4             | 0.06%  | 1          | 0.02%  | -3     |  |
| Historic Refund Case                     | 478           | 7.27%  | 478        | 7.48%  | 0      |  |
| Leaver Form Required                     | 165           | 2.51%  | 138        | 2.16%  | -27    |  |
| Pay Ref Required                         | 0             | 0.00%  | 5          | 0.08%  | +5     |  |
| Correct Surname Required                 | 0             | 0.00%  | 0          | 0.00%  | 0      |  |
| Correct FTE Pensionable Salary 16-17 req | 2             | 0.03%  | 0          | 0.00%  | -2     |  |
| Grand total                              | 6574          | 100%   | 6387       | 100%   |        |  |