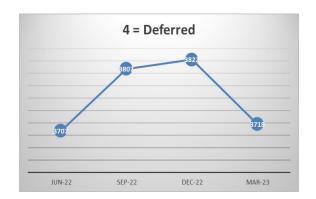

Annex 1 – TPR Errors by Member Numbers

|            | De c-22           |               |          |               | Mar-23            |               |             |               |        |
|------------|-------------------|---------------|----------|---------------|-------------------|---------------|-------------|---------------|--------|
|            | Member<br>Records | TPR<br>Errors | % Errors | Data<br>Score | Member<br>Records | TPR<br>Errors | %<br>Errors | Data<br>Score | *Trend |
| ACTIVE     | 39789             | 286           | 0.72%    | 99.28         | 40235             | 193           | 0.48%       | 99.52         | -93    |
| UNDECIDED  | 6621              | 236           | 3.56%    | 96.44         | 6064              | 226           | 3.73%       | 96.27         | -10    |
| DEFERRED   | 43825             | 3822          | 8.72%    | 91.28         | 44310             | 3718          | 8.39%       | 91.61         | -104   |
| PENSIONERS | 35986             | 301           | 0.84%    | 99.16         | 36454             | 308           | 0.84%       | 99.16         | +7     |
| DEPENDANTS | 5479              | 110           | 2.01%    | 97.99         | 5563              | 105           | 1.89%       | 98.11         | -5     |
| FROZEN     | 5631              | 1740          | 30.90%   | 69.10         | 6011              | 1765          | 29.36%      | 70.64         | +25    |
| TOTALS     | 137331            | 6495          | 4.73%    | 95.27         | 138637            | 6315          | 4.56%       | 95.44         | - 180  |

## **TPR Error Numbers by Status**