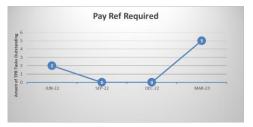

Annex 2 – Outstanding Queries by Type (there may be multiple queries per member)

|                                          | Dec-22        |        | Mar-23     |        |        |  |
|------------------------------------------|---------------|--------|------------|--------|--------|--|
|                                          | TPR<br>Errors | %      | TPR Errors | %      | *Trend |  |
| Age 75 Exceeded Lgps Eligibility Issue   | 77            | 1.17%  | 70         | 1.10%  | -7     |  |
| Care Pay For 2014-2015 Required          | 7             | 0.11%  | 3          | 0.05%  | -4     |  |
| Care Pay For 2015-2016 Required          | 10            | 0.15%  | 4          | 0.06%  | -6     |  |
| Care Pay For 2016-2017 Required          | 9             | 0.14%  | 3          | 0.05%  | -6     |  |
| Care Pay For 2017-2018 Required          | 7             | 0.11%  | 7          | 0.11%  | 0      |  |
| Care Pay For 2018-2019 Required          | 14            | 0.21%  | 16         | 0.25%  | +2     |  |
| Care Pay For 2019-2020 Required          | 8             | 0.12%  | 13         | 0.20%  | +5     |  |
| Care Pay For 2020-2021 Required          | 19            | 0.29%  | 14         | 0.22%  | -5     |  |
| CARE pay for 2021-2022 required          | 62            | 0.94%  | 53         | 0.83%  | -9     |  |
| CARE pay for 2022-2023 required          | 0             | 0.00%  | 12         | 0.19%  | +12    |  |
| Missing data on leaver form - Escalation | 0             | 0.00%  | 0          | 0.00%  | 0      |  |
| Casual Hours Data Required               | 0             | 0.00%  | 0          | 0.00%  | 0      |  |
| Correct Address Required                 | 5520          | 83.97% | 5395       | 84.47% | -125   |  |
| Correct Forenames Required               | 9             | 0.14%  | 9          | 0.14%  | 0      |  |
| Correct Gender Required                  | 0             | 0.00%  | 0          | 0.00%  | 0      |  |
| Correct Hours Format Required            | 2             | 0.03%  | 0          | 0.00%  | -2     |  |
| Correct Nino Required                    | 157           | 2.39%  | 156        | 2.44%  | -1     |  |
| Correct Title Required le Miss Or Mr     | 2             | 0.03%  | 1          | 0.02%  | -1     |  |
| Data Required From A Previous Employer   | 22            | 0.33%  | 9          | 0.14%  | -13    |  |
| Date Joined Fund Required                | 4             | 0.06%  | 1          | 0.02%  | -3     |  |
| Historic Refund Case                     | 478           | 7.27%  | 478        | 7.48%  | 0      |  |
| Leaver Form Required                     | 165           | 2.51%  | 138        | 2.16%  | -27    |  |
| Pay Ref Required                         | 0             | 0.00%  | 5          | 0.08%  | +5     |  |
| Correct Surname Required                 | 0             | 0.00%  | 0          | 0.00%  | 0      |  |
| Correct FTE Pensionable Salary 16-17 req | 2             | 0.03%  | 0          | 0.00%  | -2     |  |
| Grand total                              | 6574          | 100%   | 6387       | 100%   |        |  |

## **TPR Error Numbers by Error Type**